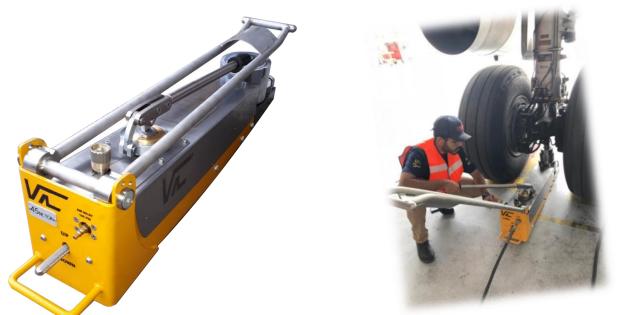

## Fly-way Axle Jack **VAJ series**

VAJ Axle Jack series have been designed to attend aviation needs for wheel exchange for Latin America aircrafts. It has been built under ISO 9001 quality management system requirements and having in mind high quality levels and reliability for aviation purpose.

Additionally, its design, manufacturing and testing are in accordance to **SAE AS 4775B standard**, which includes a 150% rated capacity load test.

Viva Aer also provides optional equipments as transportation box and transportation cart in order to assist the use and transportation of the equipments.