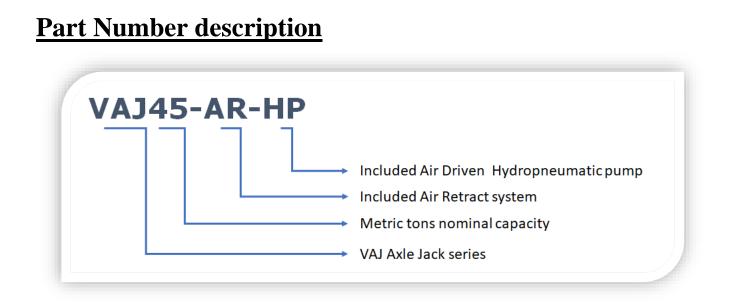

## Fly-way Axle Jack **VAJ series**

VAJ Axle Jack series have been designed to attend aviation needs for wheel exchange for Latin America aircrafts. It has been built under ISO 9001 quality management system requirements and having in mind high quality levels and reliability for aviation purpose.

Additionally, its design, manufacturing and testing are in accordance to **SAE AS 4775B standard**, which includes a 150% rated capacity load test.

Viva Aer also provides optional equipments as transportation box and transportation cart in order to assist the use and transportation of the equipments.